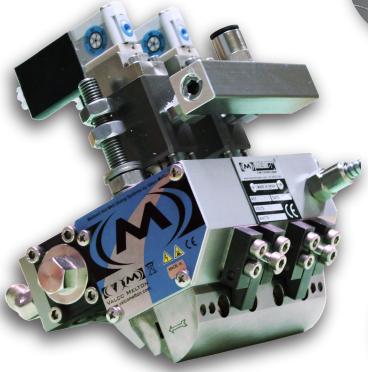

## Configurable Applicator for Continuous or Intermittent Coatings up to 500 m/min and 1000 mm Lamination Widths

Save money by minimizing your spare parts stock and create faster work changes with the new Valco Melton FlexCoat™ Applicator Series, which can be easily configured for continuous or intermittent applications. A new adjustable nozzle is an effective low cost solution that allows lamination in both directions. This can easily be removed for ultra-fast shim set-up.

 Save time. Easily switch from Standard to High Speed Coating by simply changing the modules.

• Get quality, strength, and precision at a lower cost and with a long lasting applicator.

An anodized aluminum body is used for a light, but strong applicator with excellent thermal performance.
V-Shaped profile facilitates installation in constricted spaces.

Nozzle can be turned to allow lamination in both directions. Easy removal for minimum set-up times.

Optional adjustable filter can be turned to face the most convenient position for easy maintenance.

For continuous applications, the new MP III normal-cut modules assure a precise cut-off and excellent repeatability.

All the FlexCoat Series include a new nozzle mechanism for an easier and faster shim setup.