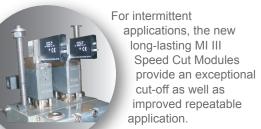

Nozzle can be turned to allow lamination in both directions. Easy removal for minimum set-up times.

Optional adjustable filter can be turned to face the most convenient position for easy maintenance.

For continuous applications, the new MP III normal-cut modules assure a precise cut-off and excellent repeatability.