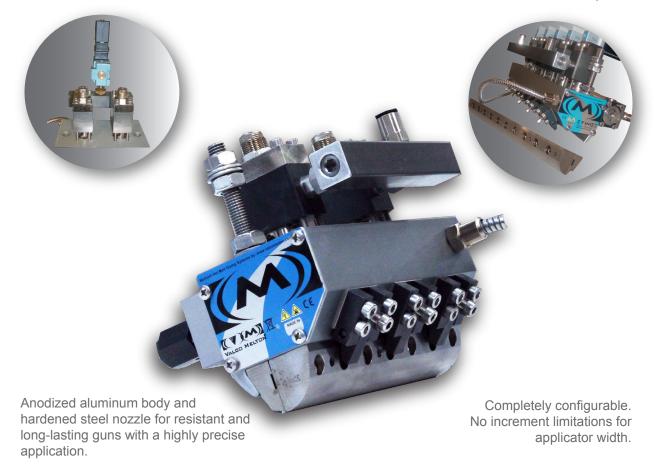

 Save time. Easily switch from Standard to High Speed Coating by simply changing the modules.

• Get quality, strength, and precision at a lower cost and with a long lasting applicator.

An anodized aluminum body is used for a light, but strong applicator with excellent thermal performance.
V-Shaped profile facilitates installation in constricted spaces.

Nozzle can be turned to allow lamination in both directions. Easy removal for minimum set-up times.

Optional adjustable filter can be turned to face the most convenient position for easy maintenance.

For continuous applications, the new MP III normal-cut modules assure a precise cut-off and excellent repeatability.

All the FlexCoat Series include a new nozzle mechanism for an easier and faster shim setup.