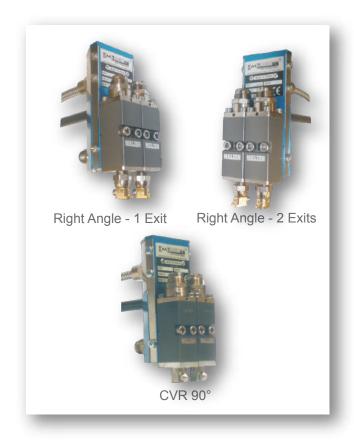

## Low Profile Applicators

Valco Melton's LP Series is the optimal solution for hot melt adhesive application in box sealing processes. Specifically engineered to work in the most demanding packaging lines, its low profile design allows for installation in constricted or limited spaces. The LP Series can be configured to work with standard or orientable modules and permits the use of a wide range of nozzles to cover all kinds of application requirements at the highest quality.

- Low profile design for minimal installation space requirements
- Multiple configuration options to cover all application needs
- 100% compatible with market standards

2 or 4 module option is suitable for any packaging line