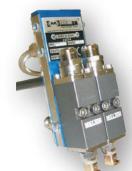

## Low Profile Applicators

Valco Melton's LP Series is the optimal solution for hot melt adhesive application in box sealing processes. Specifically engineered to work in the most demanding packaging lines, its low profile design allows for installation in constricted or limited spaces. The LP Series can be configured to work with standard or orientable modules and permits the use of a wide range of nozzles to cover all kinds of application requirements at the highest quality.

- Low profile design for minimal installation space requirements
- Multiple configuration options to cover all application needs
- 100% compatible with market standards

2 or 4 module option is suitable for any packaging line

Includes mounting bracket to facilitate installation and to increase operating safety avoiding over-heating

> Reduced profile specially designed for box sealing applications

100% compatible connectors

Valco Meltonoffers a complete selection of hot melt components and support equipment: